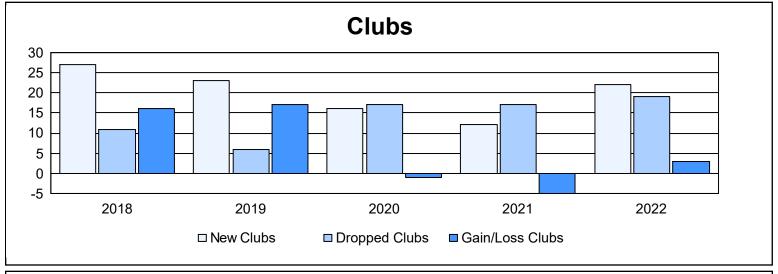

| Year      | New<br>Clubs | Dropped<br>Clubs | Gain/<br>Loss<br>Clubs | New<br>Members | Charter<br>Members | Reinstate<br>Members | Transfer<br>Members | Total<br>Member<br>Added | Total<br>Members<br>Dropped | Gain/<br>Loss<br>Members |
|-----------|--------------|------------------|------------------------|----------------|--------------------|----------------------|---------------------|--------------------------|-----------------------------|--------------------------|
| 2017-2018 | 27           | 11               | 16                     | 7,976          | 1,092              | 508                  | 172                 | 9,748                    | 10,332                      | -584                     |
| 2018-2019 | 23           | 6                | 17                     | 6,750          | 881                | 506                  | 198                 | 8,335                    | 8,739                       | -404                     |
| 2019-2020 | 16           | 17               | -1                     | 5,609          | 616                | 493                  | 151                 | 6,869                    | 7,235                       | -366                     |
| 2020-2021 | 12           | 17               | -5                     | 6,663          | 471                | 476                  | 196                 | 7,806                    | 7,603                       | 203                      |
| 2021-2022 | 22           | 19               | 3                      | 5,810          | 861                | 508                  | 207                 | 7,386                    | 7,926                       | -540                     |
| Average   | 20           | 14               | 6                      | 6,562          | 784                | 498                  | 185                 | 8,029                    | 8,367                       | -338                     |