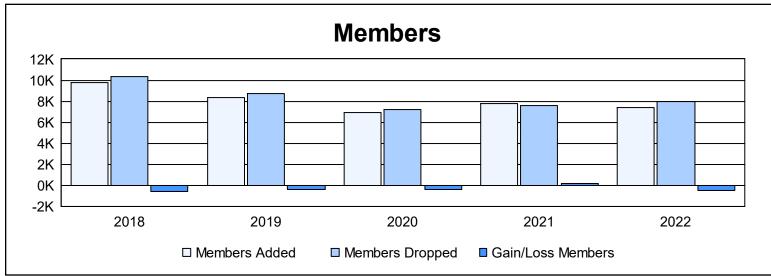

| Year      | New<br>Clubs | Dropped<br>Clubs | Gain/<br>Loss<br>Clubs | New<br>Members | Charter<br>Members | Reinstate<br>Members | Transfer<br>Members | Total<br>Member<br>Added | Total<br>Members<br>Dropped | Gain/<br>Loss<br>Members |
|-----------|--------------|------------------|------------------------|----------------|--------------------|----------------------|---------------------|--------------------------|-----------------------------|--------------------------|
| 2017-2018 | 27           | 11               | 16                     | 7,976          | 1,092              | 508                  | 172                 | 9,748                    | 10,332                      | -584                     |
| 2018-2019 | 23           | 6                | 17                     | 6,750          | 881                | 506                  | 198                 | 8,335                    | 8,739                       | -404                     |
| 2019-2020 | 16           | 17               | -1                     | 5,609          | 616                | 493                  | 151                 | 6,869                    | 7,235                       | -366                     |
| 2020-2021 | 12           | 17               | -5                     | 6,663          | 471                | 476                  | 196                 | 7,806                    | 7,603                       | 203                      |
| 2021-2022 | 22           | 19               | 3                      | 5,810          | 861                | 508                  | 207                 | 7,386                    | 7,926                       | -540                     |
| Average   | 20           | 14               | 6                      | 6,562          | 784                | 498                  | 185                 | 8,029                    | 8,367                       | -338                     |